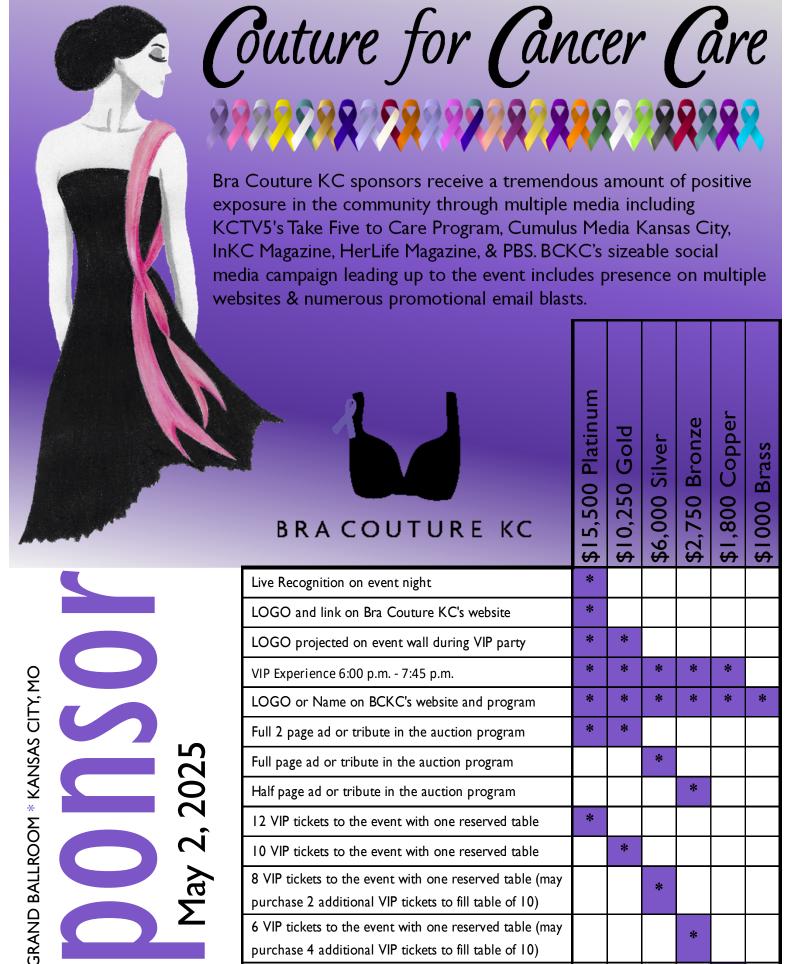

12 VIP tickets to the event with one reserved table

10 VIP tickets to the event with one reserved table

8 VIP tickets to the event with one reserved table (may purchase 2 additional VIP tickets to fill table of 10)

6 VIP tickets to the event with one reserved table (may purchase 4 additional VIP tickets to fill table of 10)

4 VIP tickets to the event with reserved seats at a table

4 GA tickets to the event with reserved seats at a table